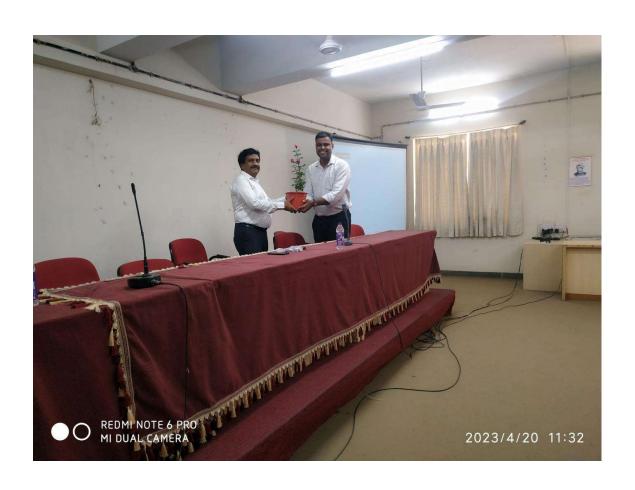

Title of the activity- Jal he to Kal He by Mr. Satish Khade president of Rotary club Pune,

Objectives of the activity: 1) To create awareness about Water Conservation and Usage of Ereators among students.

2) To take students participation for creating awareness of ereators in day to day life of common man and educational institutions.

**Nature of the Activity: Expert Talk** 

**Brief Report:** On the ground of hot summer season and scarcity of as water as natural resources in summer season. It been decided to organise talk of Mr. Satish Khade Sir on topic "**Jal he to Kal He**". Here sir has shared live examples of area and as well as impact of polluted water on human beings and their life. So finally concluded that how to save water by using aerators.