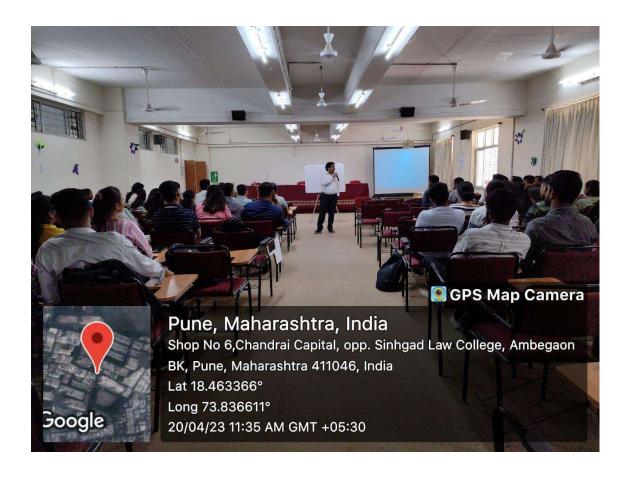

Title of the activity- Jal he to Kal He by Mr. Satish Khade president of Rotary club Pune,

Objectives of the activity: 1) To create awareness about Water Conservation and Usage of Ereators among students.

2) To take students participation for creating awareness of ereators in day to day life of common man and educational institutions.

**Nature of the Activity: Expert Talk** 

**Brief Report:** On the ground of hot summer season and scarcity of as water as natural resources in summer season. It been decided to organise talk of Mr. Satish Khade Sir on topic "**Jal he to Kal He**". Here sir has shared live examples of area and as well as impact of polluted water on human beings and their life. So finally concluded that how to save water by using aerators.